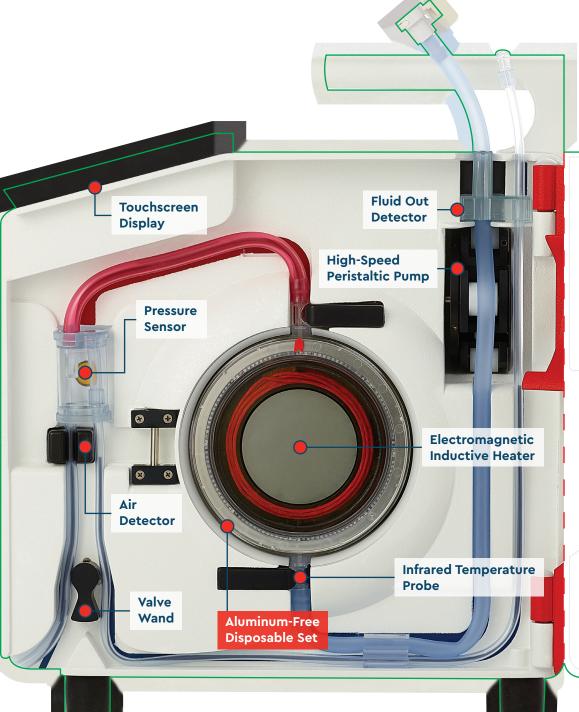

# SIMPLIFY YOUR WORKFLOW

Unburden your staff with a rapid infuser designed to reliably perform under the most extreme circumstances. Supported by a single operator and with features such as pre-assembled/color-coded disposables, automatic priming/repriming, and near-instantaneous fluid warming, you can be assured you have the resources available to remain focused on the task at hand—saving a life.

## REDUCE TRANSFUSION COMPLICATIONS

Elevate your standard of care during high-flow fluid resuscitation by harnessing the enhanced patient safety capabilities of The Belmont® Rapid Infuser RI-2.

- Reduce air emboli risk with automatic air detection and removal
- Eliminate sources of waterborne infection by utilizing dry, electromagnetic induction heating technology
- Gain unmatched insight into device operating conditions with on-screen display of alarms and alerts and real-time procedure metrics

#### SIMPLIFY YOUR WORKFLOW

Unburden your staff with a rapid infuser designed to reliably perform under the most extreme circumstances. Supported by a single operator and with features such as pre-assembled/color-coded disposables, automatic priming/repriming, and near-instantaneous fluid warming, you can be assured you have the resources available to remain focused on the task at hand—saving a life.